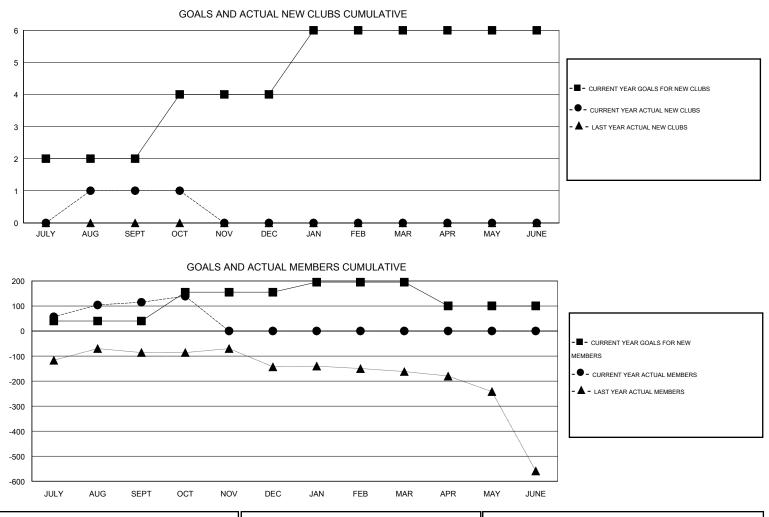

## GMT: ER GURUNATHAN

| Clubs                 |                  |           |                  |                  | Members               |                    |                                     |                    |                  |
|-----------------------|------------------|-----------|------------------|------------------|-----------------------|--------------------|-------------------------------------|--------------------|------------------|
| RESULTS FOR 2016-2017 |                  |           |                  |                  | RESULTS FOR 2016-2017 |                    |                                     |                    |                  |
| QUARTER               | NEW CLUB<br>GOAL | NEW CLUBS | DROPPED<br>CLUBS | NET<br>GAIN/LOSS | QUARTER               | NEW MEMBER<br>GOAL | CHARTER AND<br>NEW MEMBERS<br>ADDED | DROPPED<br>MEMBERS | NET<br>GAIN/LOSS |
| JULY/AUG/SEPT         | 2                | 1         | 0                | 1                | JULY/AUG/SEPT         | 40                 | 227                                 | 112                | 115              |
| OCT/NOV/DEC           | 2                | 0         | 0                | 0                | OCT/NOV/DEC           | 115                | 26                                  | 2                  | 24               |
| JAN/FEB/MAR           | 2                | 0         | 0                | 0                | JAN/FEB/MAR           | 40                 | 0                                   | 0                  | 0                |
| APR/MAY/JUNE          | 0                | 0         | 0                | 0                | APR/MAY/JUNE          | -95                | 0                                   | 0                  | 0                |